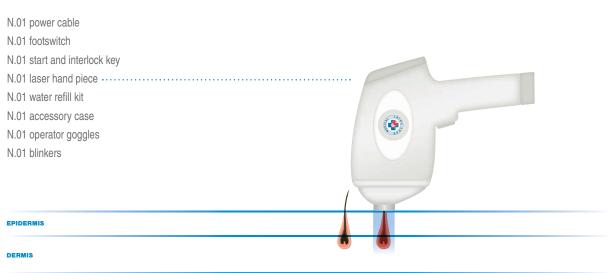

#### SUPPLY

## TECHNICAL SPECIFICATIONS

Power supply 100÷240 V, 50÷60 Hz Max power consumption 1500 W Electrical safety class I BF IP Protection rating IP40 Laser safety class IV Wave length 808 nm Max laser power 600 W Fluence max 40 J/cm2 Impulse duration 10÷300 ms settable from software Repetition frequency 1÷12 Hz settable from software Spot measurement 18x6 mm Chiller gas cooling Peltier skin cooling 10" colour touch screen with embedded PC Operating temperature 0:40 °C Operating humidity 30÷75% without condensation Dimensions L 40 x H 31 x D 23 cm Weight 20 kg