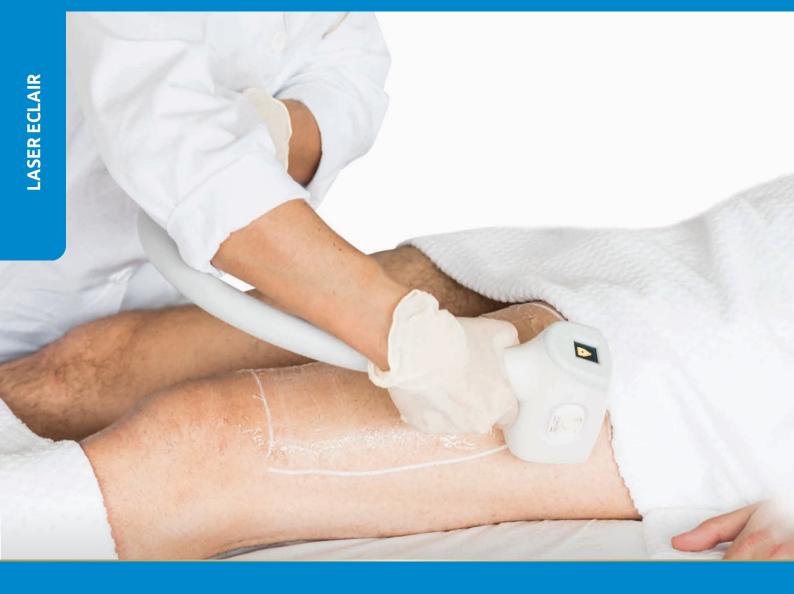

# Laser Eclair

Laser Eclair, a cutting-edge device conceived in accordance with the latest technological knowledge and tested extensively in the field of aesthetic medicine. Targeted and non-invasive treatments, which make it possible to eliminate unwanted facial and body hair quickly and permanently. The skin will be perfectly smooth and hair-free and will shine with a new light. A clean and natural beauty, always maintaining high levels of comfort and safety for both the professional and the patient.

#### AVAILABLE TREATMENTS

<u>I I I I I</u>

**PROGRESSIVE PERMANENT HAIR REMOVAL** Superficial hairs of face, superficial hairs of breast, superficial

hairs of armpits, superficial hairs of groin, superficial hairs of arms, superficial hairs of legs, superficial hairs of shoulders and back, superficial hairs of chest...