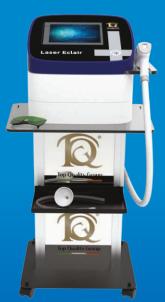

# Laser Eclair

Laser Eclair, a cutting-edge device conceived in accordance with the latest technological knowledge and tested extensively in the field of aesthetic medicine. Targeted and non-invasive treatments, which make it possible to eliminate unwanted facial and body hair quickly and permanently. The skin will be perfectly smooth and hair-free and will shine with a new light. A clean and natural beauty, always maintaining high levels of comfort and safety for both the professional and the patient.

Size and weight reduced device: the lowest in its category.

0

All of the parameters are displayed on a generouslysized 10.1" colour touch screen.

The software is designed according to the Friendly Human-Machine Interface [FHMI] concept to make it intuitive and easy to use.